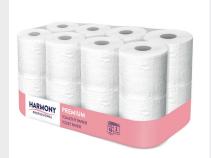

#### TOILET PAPER AND TOWELS

A range of paper products for your washroom including hand towels and a variety of toilet rolls from jumbo to recycled options.