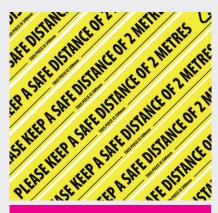

#### SOCIAL DISTANCING TAPE

Our safe distancing tape is durable and bright to ensure social distancing is implemented and adhered to. It can be easily applied and removed from a variety of surfaces. Surfaces can be printed with various social distancing messages to meet your requirements.