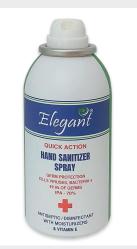

#### HAND SANITISER

We have a number of hand sanitisers available in spray and gel form, and a range of sizes.