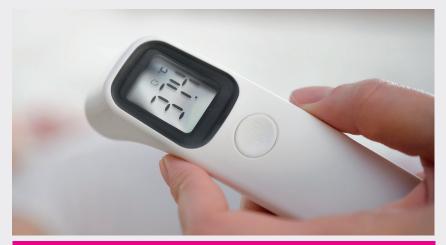

#### **INFRARED THERMOMETER**

This infrared forehead thermometer can be used in conjunction with the testing booth for quick, easy and safe temperature measurement of employees. It offers a simple welfare provision by enabling you to take a precautionary step every day, in taking the temperature of your staff before they start their shift.