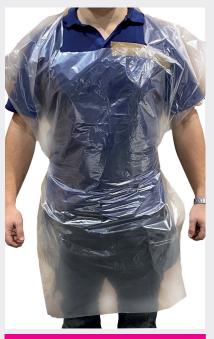

#### **DISPOSABLE APRONS**

Our aprons are made from polythene with a head hole and two tie strings to secure. They are designed for single use to prevent contamination and can be recycled in the right waste streams. They are ideal for healthcare, care homes, labs and other environments where employees are at risk of infection.