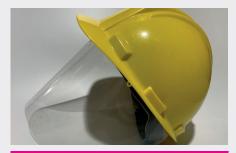

HARD HAT VISOR

Our hard had visors are made from clear gloss materials such as polyester and Staufen PVC to protect the face and offer optimal clarity. Visor are a universal fit to most common styles of hard hat. They are lightweight and easy to assemble.